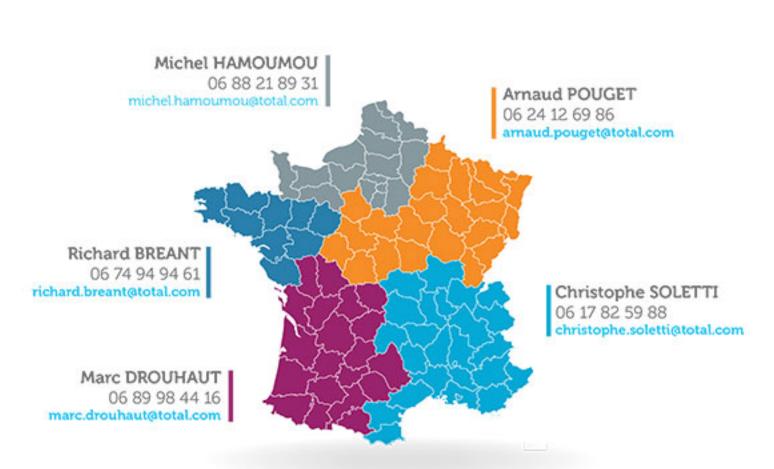

### STYRELF, PARTOUT EN FRANCE

VOS CONTACTS COMMERCIAUX :

TOTAL MARKETING FRANCE Direction Bitumes Siège social : 562 avenue du parc de l'île 92029 Nanterre Cedex – France Tel 01 41 35 40 00 www.bitume.total.fr

#### SERVICE TECHNIQUE

Olivier MOGLIA 06 21 26 46 17 olivier.moglia@total.com

HuitHeures45