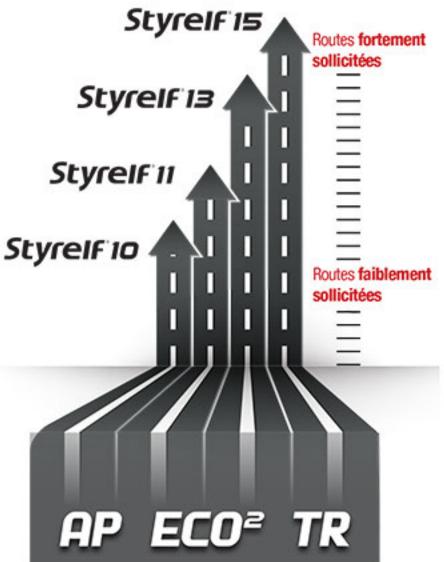

# **UNE GAMME COMPLÈTE** POUR TOUS LES RÉSEAUX

Sur les réseaux secondaire, principal et autoroutier, la gamme Styrelf\* permet de répondre à l'ensemble des exigences du marché.

### POUR CHAQUE CHANTIER SPÉCIFIQUE, TOTAL PROPOSE LA SOLUTION TECHNIQUE APPROPRIÉE

Styrelf ECO<sup>2</sup> : Pour enrobés tièdes, prêt à l'emploi Styrelf IntaKt : Améliore la résistance des enrobés aux hydrocarbures Styrelf RC : Adapté au recyclage Styrelf GP : Dédié aux circuits de course

## **UNE OFFRE QUI S'ENRICHIT** POUR VOUS PROPOSER UNE GAMME ADAPTÉE À VOS BESOINS

• AP : Une adhésivité améliorée du liant aux granulats difficiles à enrober • ECO<sup>2</sup> : La performance Styrelf à basse température

TR : Une plus faible viscosité apportée aux grades durs et/ou fortement modifiés