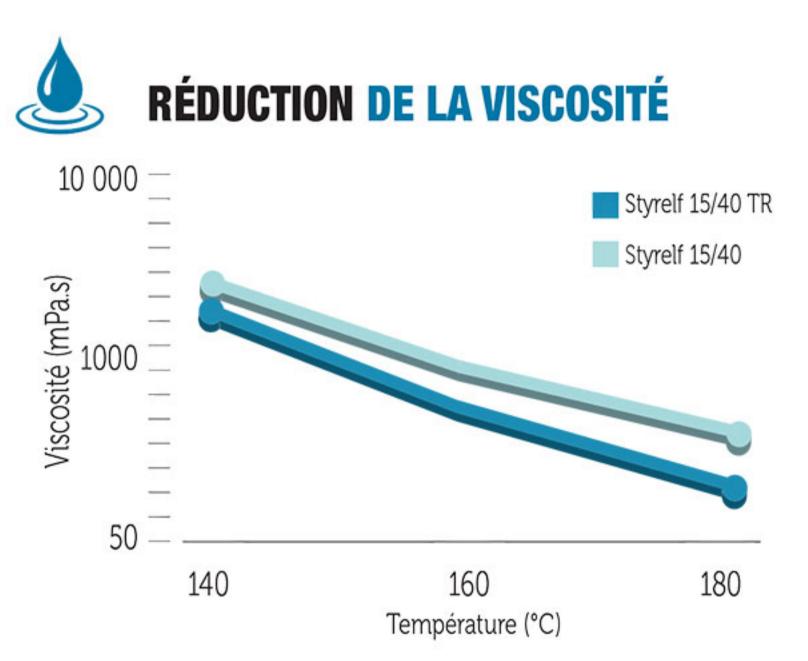

## POUR LES APPLICATIONS NÉCESSITANT DES LIANTS FORTEMENT MODIFIÉS DANS DES ZONES OÙ LA MISE EN ŒUVRE EST DÉLICATE

**ECONOMIE D'ÉNERGIE GRÂCE À UNE BAISSE DE TEMPÉRATURE POUVANT ALLER JUSQU'À 15°C** 